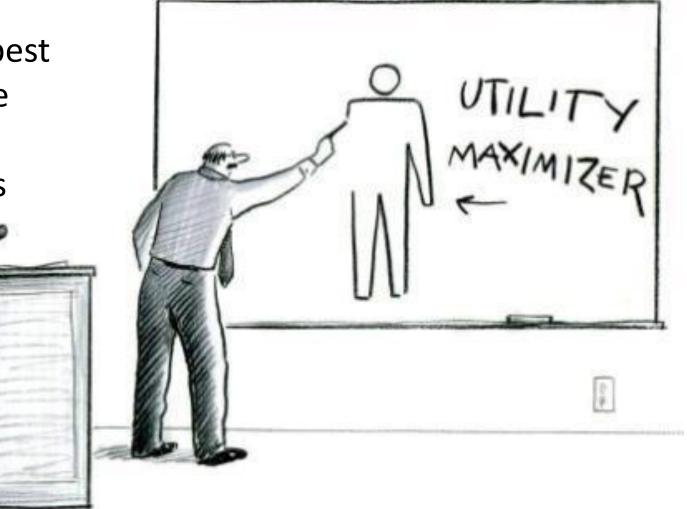

## **Principle 3 : Rational people** think at the margin

### Rationality

Do their best to achieve their objectives